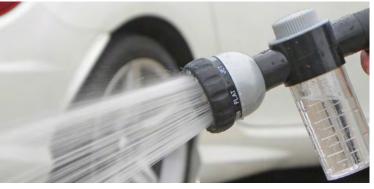

#### 6-Pattern Pro Foam Wash Sprayer Nozzle (16.9 fl.oz.(500 ml) soap container bottle)

- 6 spraying patterns to suit most gardening & cleaning needs
  Effortless self-locking trigger lock handgrip (79979)
  Ultra-light thumb-control for ON/OFF and flow (79980)

- Adjustable foam concentration from thick to diluted foam
  Easy of Use with a twist of a dial, from soap or water
  Unique Design: Separates cleaning and watering outputs to prevent mixing any residual soap, detergent or other liquid with watering patterns
  Easily of the use to be the second plants and plants along a patient for the second plants.
- Easily switch between tasks like watering flowers and plants, cleaning patios, fertilizing, washing cars, and more

#### Clean & Rinse 7-Pattern Head Nozzle w/ Front-Pull Trigger

- Measuring tank for soap
- Dial for adjusting soap amount
- Quick release trigger lock
- Soft dial ring for each patter changes / protecting against damage
- Robust metal construction
- Patterns for all watering needs