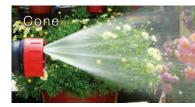

#### 7-Pattern Heavy Duty Metal Fireman Style Nozzle

- Fireman style on and off lever provides greater control and flexibility
- Zinc alloy inner core shaft construction for strength
- Ergonomic design honeycomb grip provides comfort in all conditions • Switch between powerful water streams to a soft shower
- (Shower, Flat, Jet, High Jet, Full, Cone and Fan) Great for washing the car, cleaning the walkway, deck, watering the
- flowers and much more