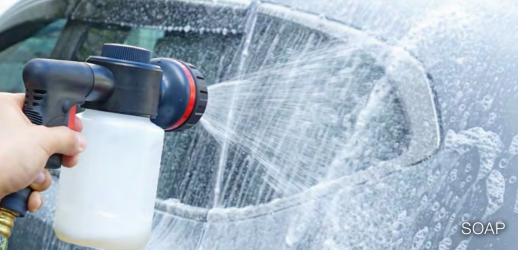

#### 6-Pattern Pro Foam Wash Sprayer Nozzle (16.9 fl.oz.(500 ml) soap container bottle)

- 6 spraying patterns to suit most gardening & cleaning needs
  Effortless self-locking trigger lock handgrip (79979)
  Ultra-light thumb-control for ON/OFF and flow (79980)

- Adjustable foam concentration from thick to diluted foam
  Easy of Use with a twist of a dial, from soap or water
  Unique Design: Separates cleaning and watering outputs to prevent mixing any residual soap, detergent or other liquid with watering patterns
  Easily of the use to be the second plants and plants along a patient for the second plants.
- Easily switch between tasks like watering flowers and plants, cleaning patios, fertilizing, washing cars, and more