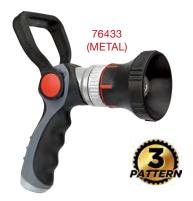

#### Fireman Metal Nozzle

- Heavy-duty metal constructionFiberglass reinforced lever
- Spray adjusts from extra wide to blasting flow