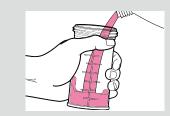

# **SOAP DISPENSER**

Convenience of volume measurement (car or window wash detergent only)

Unscrew detergent chamber, pour in soap screw chamber back into position.

You can adjust the water flow by turning the button from "SOAP" to "WATER"