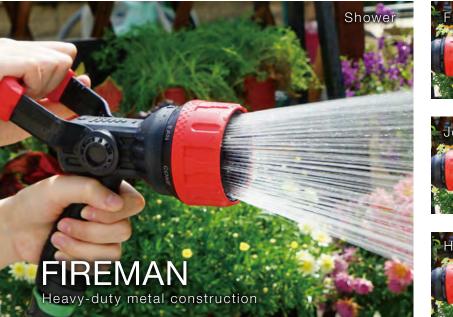

#### 7-Pattern Heavy Duty Metal Fireman Style Nozzle

- Fireman style on and off lever provides greater control and flexibility
- Zinc alloy inner core shaft construction for strength
- Ergonomic design honeycomb grip provides comfort in all conditions • Switch between powerful water streams to a soft shower
- (Shower, Flat, Jet, High Jet, Full, Cone and Fan) Great for washing the car, cleaning the walkway, deck, watering the
- flowers and much more

#### Fireman Metal Nozzle

- Heavy-duty metal constructionFiberglass reinforced lever
- Spray adjusts from extra wide to blasting flow