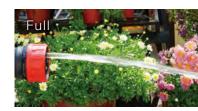

#### 7-Pattern Heavy Duty Metal Fireman Style Nozzle

- Fireman style on and off lever provides greater control and flexibility
- Zinc alloy inner core shaft construction for strength
- Ergonomic design honeycomb grip provides comfort in all conditions • Switch between powerful water streams to a soft shower
- (Shower, Flat, Jet, High Jet, Full, Cone and Fan) Great for washing the car, cleaning the walkway, deck, watering the
- flowers and much more