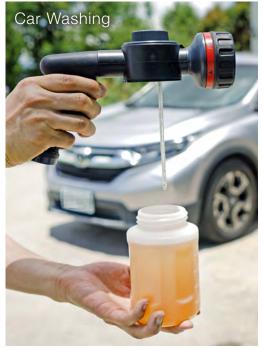

# **SOAP DISPENSER**

Convenience of volume measurement (car or window wash detergent only)

Unscrew detergent chamber, pour in soap screw chamber back into position.

You can adjust the water flow by turning the button from "SOAP" to "WATER"