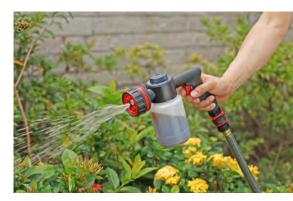

#### 6-Pattern Pro Foam Wash Sprayer Nozzle (16.9 fl.oz.(500 ml) soap container bottle)

- 6 spraying patterns to suit most gardening & cleaning needs
  Effortless self-locking trigger lock handgrip (79979)
  Ultra-light thumb-control for ON/OFF and flow (79980)

- Adjustable foam concentration from thick to diluted foam
  Easy of Use with a twist of a dial, from soap or water
  Unique Design: Separates cleaning and watering outputs to prevent mixing any residual soap, detergent or other liquid with watering patterns
  Easily of the use to be the second plants and plants along a patient for the second plants.
- Easily switch between tasks like watering flowers and plants, cleaning patios, fertilizing, washing cars, and more