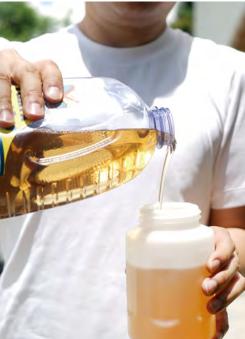

# **SOAP DISPENSER**

Convenience of volume measurement (car or window wash detergent only)

Unscrew detergent chamber, pour in soap screw chamber back into position.

You can adjust the water flow by turning the button from "SOAP" to "WATER"