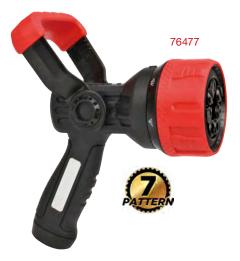

#### 7-Pattern Heavy Duty Metal Fireman Style Nozzle

- Fireman style on and off lever provides greater control and flexibility
- Zinc alloy inner core shaft construction for strength
- Ergonomic design honeycomb grip provides comfort in all conditions • Switch between powerful water streams to a soft shower
- (Shower, Flat, Jet, High Jet, Full, Cone and Fan) Great for washing the car, cleaning the walkway, deck, watering the
- flowers and much more