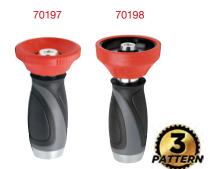

#### Power Flow Twist Nozzle

- Adjustable spray
- Cone to stream, *plus shower (70198)*
- Large easy- to-turn dial
- Curved design for better grip
- Overmold for comfort