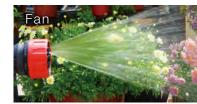

#### 7-Pattern Heavy Duty Metal Fireman Style Nozzle

- Fireman style on and off lever provides greater control and flexibility
- Zinc alloy inner core shaft construction for strength
- Ergonomic design honeycomb grip provides comfort in all conditions • Switch between powerful water streams to a soft shower
- (Shower, Flat, Jet, High Jet, Full, Cone and Fan) Great for washing the car, cleaning the walkway, deck, watering the
- flowers and much more