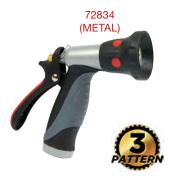

#### High Flow Metal Nozzle

- Heavy-duty metal constructionSpray adjusts from extra wide to
- blasting flow
- · Large water flow control handle