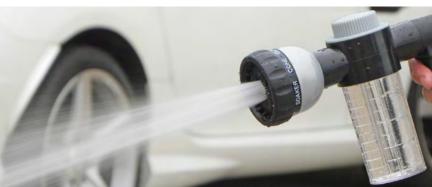

#### 6-Pattern Pro Foam Wash Sprayer Nozzle (16.9 fl.oz.(500 ml) soap container bottle)

- 6 spraying patterns to suit most gardening & cleaning needs
  Effortless self-locking trigger lock handgrip (79979)
  Ultra-light thumb-control for ON/OFF and flow (79980)

- Adjustable foam concentration from thick to diluted foam
  Easy of Use with a twist of a dial, from soap or water
  Unique Design: Separates cleaning and watering outputs to prevent mixing any residual soap, detergent or other liquid with watering patterns
  Easily of the use to be the second plants and plants along a patient for the second plants.
- Easily switch between tasks like watering flowers and plants, cleaning patios, fertilizing, washing cars, and more

Do not fill with acids or corrosive substances.

JET

MIST

TURBO

SHOWER

FI AT

SOAKER

98

# **SOAP DISPENSER**

Convenience of volume measurement (car or window wash detergent only)

Unscrew detergent chamber, pour in soap screw chamber back into position.

You can adjust the water flow by turning the button from "SOAP" to "WATER"