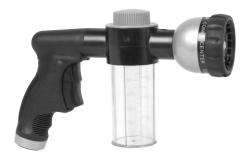

#### Clean & Rinse 7-Pattern Head Nozzle w/ Front-Pull Trigger

- Measuring tank for soap
- Dial for adjusting soap amount
- Quick release trigger lock
- Soft dial ring for each patter changes / protecting against damage
- Robust metal construction
- Patterns for all watering needs

80178

79971 (METAL)

80177 (METAL)