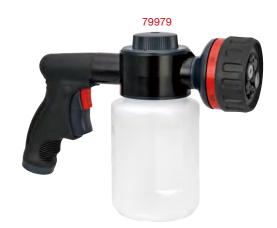

#### 6-Pattern Pro Foam Wash Sprayer Nozzle (16.9 fl.oz.(500 ml) soap container bottle)

- 6 spraying patterns to suit most gardening & cleaning needs
  Effortless self-locking trigger lock handgrip (79979)
  Ultra-light thumb-control for ON/OFF and flow (79980)