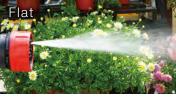

#### 7-Pattern Heavy Duty Metal Fireman Style Nozzle

- Fireman style on and off lever provides greater control and flexibility
- Zinc alloy inner core shaft construction for strength
- Ergonomic design honeycomb grip provides comfort in all conditions • Switch between powerful water streams to a soft shower
- (Shower, Flat, Jet, High Jet, Full, Cone and Fan) Great for washing the car, cleaning the walkway, deck, watering the
- flowers and much more