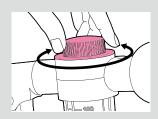

#### Clean & Rinse 7-Pattern Head Nozzle w/ Front-Pull Trigger

- Measuring tank for soap
- Dial for adjusting soap amount
- Quick release trigger lock
- Soft dial ring for each patter changes / protecting against damage
- Robust metal construction
- Patterns for all watering needs