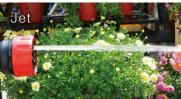

#### 7-Pattern Heavy Duty Metal Fireman Style Nozzle

- Fireman style on and off lever provides greater control and flexibility
- Zinc alloy inner core shaft construction for strength
- Ergonomic design honeycomb grip provides comfort in all conditions • Switch between powerful water streams to a soft shower
- (Shower, Flat, Jet, High Jet, Full, Cone and Fan) Great for washing the car, cleaning the walkway, deck, watering the
- flowers and much more