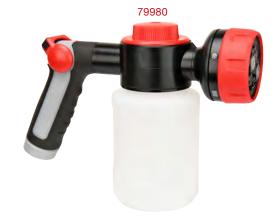

#### 6-Pattern Pro Foam Wash Sprayer Nozzle (16.9 fl.oz.(500 ml) soap container bottle)

- 6 spraying patterns to suit most gardening & cleaning needs
  Effortless self-locking trigger lock handgrip (79979)
  Ultra-light thumb-control for ON/OFF and flow (79980)