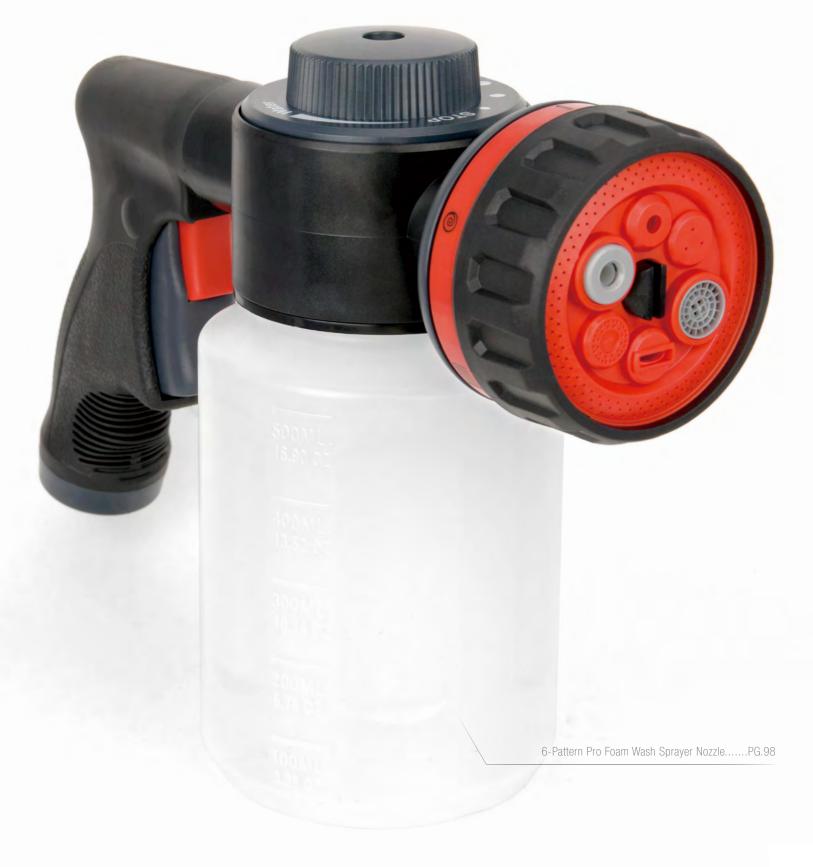

#### 6-Pattern Pro Foam Wash Sprayer Nozzle (16.9 fl.oz.(500 ml) soap container bottle)

- 6 spraying patterns to suit most gardening & cleaning needs
  Effortless self-locking trigger lock handgrip (79979)
  Ultra-light thumb-control for ON/OFF and flow (79980)

- Adjustable foam concentration from thick to diluted foam
  Easy of Use with a twist of a dial, from soap or water
  Unique Design: Separates cleaning and watering outputs to prevent mixing any residual soap, detergent or other liquid with watering patterns
  Easily of the use to be the second plants and plants along a patient for the second plants.
- Easily switch between tasks like watering flowers and plants, cleaning patios, fertilizing, washing cars, and more

Do not fill with acids or corrosive substances.

JET

MIST

TURBO

SHOWER

FI AT

SOAKER

98