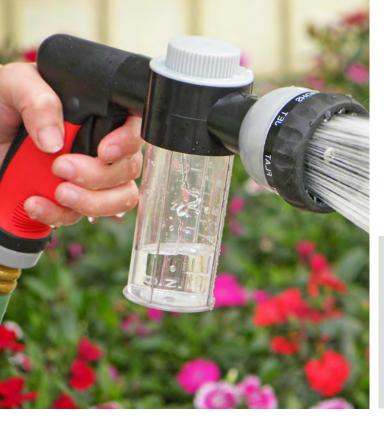

#### 6-Pattern Pro Foam Wash Sprayer Nozzle (16.9 fl.oz.(500 ml) soap container bottle)

- 6 spraying patterns to suit most gardening & cleaning needs
  Effortless self-locking trigger lock handgrip (79979)
  Ultra-light thumb-control for ON/OFF and flow (79980)

- Adjustable foam concentration from thick to diluted foam
  Easy of Use with a twist of a dial, from soap or water
  Unique Design: Separates cleaning and watering outputs to prevent mixing any residual soap, detergent or other liquid with watering patterns
  Easily of the use to be the second plants and plants along a patient for the second plants.
- Easily switch between tasks like watering flowers and plants, cleaning patios, fertilizing, washing cars, and more

# **SOAP DISPENSER**

Convenience of volume measurement (car or window wash detergent only)

Unscrew detergent chamber, pour in soap screw chamber back into position.

You can adjust the water flow by turning the button from "SOAP" to "WATER"

#### Clean & Rinse 7-Pattern Head Nozzle w/ Front-Pull Trigger

- Measuring tank for soap
- Dial for adjusting soap amount
- Quick release trigger lock
- Soft dial ring for each patter changes / protecting against damage
- Robust metal construction
- Patterns for all watering needs